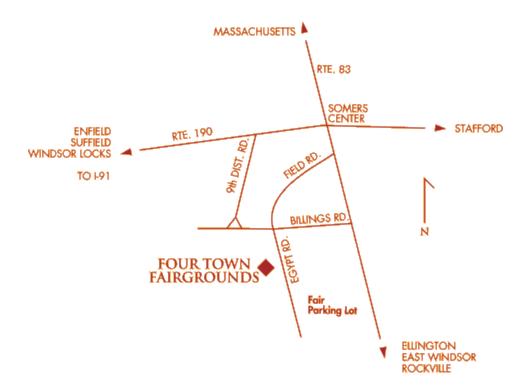

## FROM POINTS NORTH:

Travel Route 83 South through Somers Center, turn right onto Field Road and straight onto Egypt Road. Fairgrounds will be on your right-hand side. Parking lots are located on both sides of the road.

## FROM POINTS SOUTH:

Travel Route 83 North turning left onto Billings Road and left onto Egypt Road. Fairgrounds will be on your right-hand side. Parking lots are located on both sides of the road.

## FROM I-91 AND POINTS WEST:

Traveling I-91, North or South, take exit 47E for Route 190, into Somers Center. Turn right onto Route 83. Then turn right onto Field Road and straight onto Egypt Road. Fairgrounds will be on your right-hand side. Parking lots are located on both sides of the road.

## FROM POINTS EAST:

Travel Route 190 West into Somers Center and turn left onto Route 83. Then turn right onto Field Road and straight onto Egypt Road. Fairgrounds will be on your right-hand side.Parking lots are located on both sides of the road.